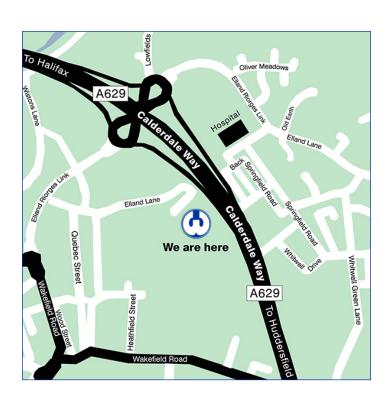

## **Directions from Halifax:**

Off Elland By-Pass A629
2nd exit signposted Elland Rastrick
At the roundabout take 4th exit signposted
Elland/Ainleys Ind Est
First left at traffic lights (Elland Lane)
First left again
Follow the road round to Grove Mills

## **Directions from Motorway:**

M62 to Exit 24
Down slip road to roundabout
2nd exit Halifax/Elland
Down By-Pass A629
Take first exit signposted Elland
At the roundabout at the bottom turn left
First left at traffic lights (Elland Lane)
First left again
Follow the road round to Grove Mills

## **Waxman Training Academy Ltd**

Grove Mills Elland West Yorkshire HX5 9DZ England

Tel: 01422 371811 Email: info@waxmantraining.co.uk

Web: www.waxmantraining.co.uk